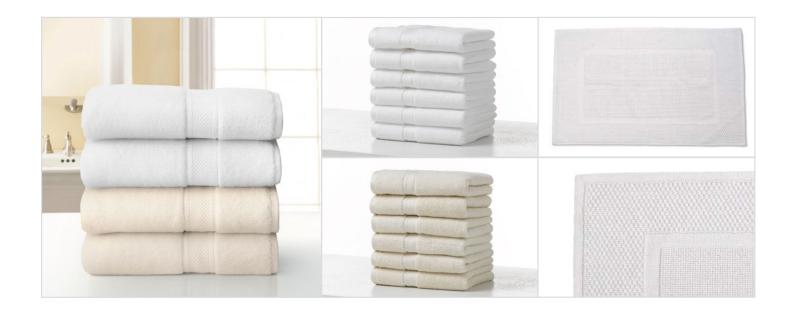

#### **Grand Patrician® Suites Bath Collection**

- 100% Ring Spun Cotton
- 3-ply Yarn
- Distinctive Piqué Dobby Border
- Staybright® Bleach-Friendly and Fade-Resistant Technology
- Oeko-Tex® Certified
- Fresh&READY™
- Available Colors In White and Ecru

### **Grand Patrician® Suites Tufted Bath Rug**

- 100% Ring Spun Cotton
- 3-ply Yarn
- Jacquared Handloomed Rug
- 1" Framed Border
- Latex Back
- Available In White Only

| Product |                   | Size (in.) | Weight<br>(Lbs/dz) | Case Pack (dz) |                       |
|---------|-------------------|------------|--------------------|----------------|-----------------------|
|         |                   |            |                    | Standard       | Large<br>(white only) |
| Bath    | T9930             | 30 x 56"   | 18                 | 1              | 3                     |
| Hand    | T9931             | 16 x 28"   | 5.5                | 2              | 10                    |
| Wash    | T9932<br>(Hemmed) | 13 x 13"   | 2.1                | 4              | 24                    |