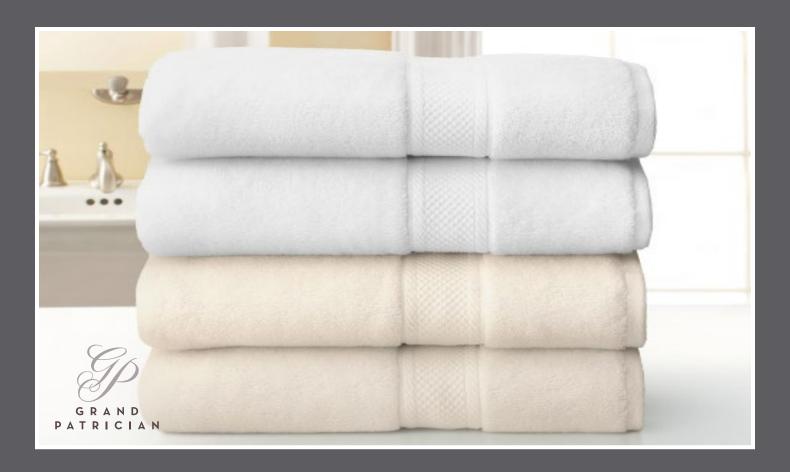

# Grand Patrician® Suites

unparalleled absorbency and resilience

With a unique 3-ply loop yarn construction coupled with a dense weave, the Grand Patrician® Suites towel collection provides unparalleled absorbency and fabric resilience wash after wash. The ring spun, 100% cotton loops give each towel a lush softness that is sure to leave a lasting impression on your guests. Lock stitched and bar tacked hems reinforce towel durability, while the piqué dobby design adds a touch of elegance to its overall appearance. Grand Patrician® Suites Towels are Fresh&READY™ for use without initial laundering and Oeko-Tex® certified. The Grand Patrician® Suites Ecru towel is engineered with our Staybright® bleach-friendly and fade-resistant technology.

#### **Grand Patrician® Suites Bath Collection**

- 100% Ring Spun Cotton
- 3-ply Yarn
- Distinctive Piqué Dobby Border
- Staybright® Bleach-Friendly and Fade-Resistant Technology
- Oeko-Tex® Certified
- Fresh&READY™
- Available Colors In White and Ecru